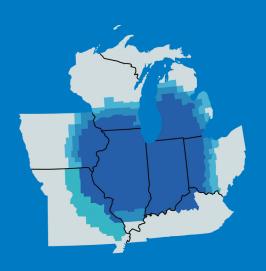

#### **OUR SERVICE AREA**

FBi Buildings continues to expand our service area.

Our current service area is spread over eight mid-western states.