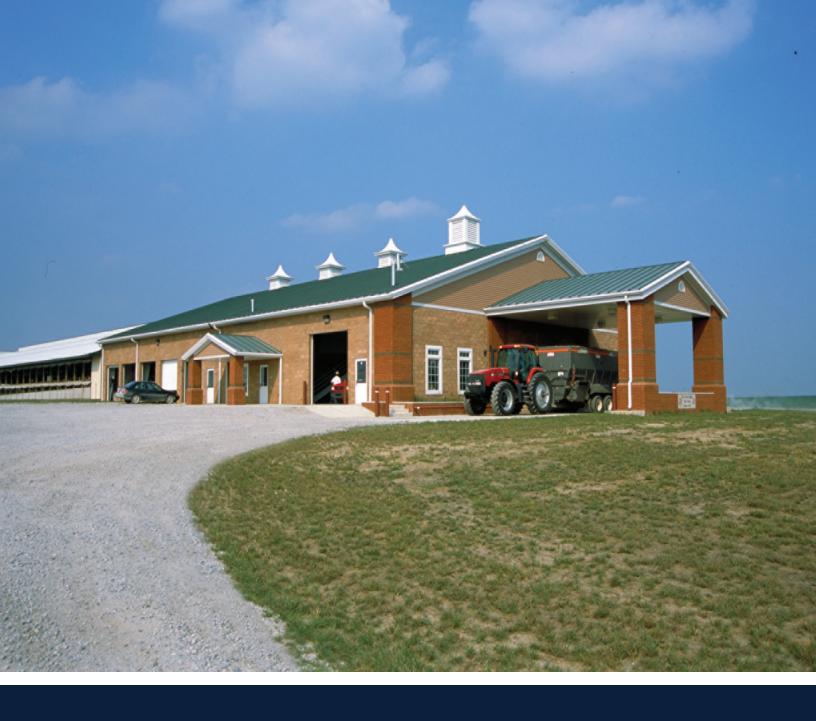

#### **ABOUT FBi BUILDINGS**

Founded in 1958, FBi Buildings has been serving the Midwest dairy market for 65 years.

FBi's mission is building better lives for those we serve. Our dairy facilities help you maximize your profit and enhance your overall productivity.

FBi Buildings provides construction management for the structure of your project, from procurement and delivery to construction to ensuring your facility is on time and within budget. This ensures that every material, every detail, and every component that our engineers specify for structural integrity is included. And that your building works as designed.