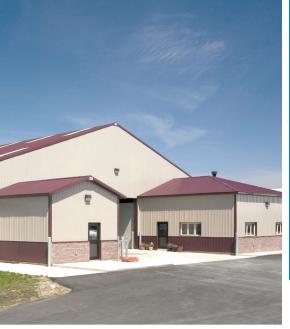

#### **ABOUT FBi BUILDINGS**

Founded in 1958, FBi Buildings has been serving the Midwest dairy market for 65 years.

FBi's mission is building better lives for those we serve. Our dairy facilities help you maximize your profit and enhance your overall productivity.

Our expertise is backed by in-house engineering, and our high-quality crew power allows us to complete your project on time with excellence.