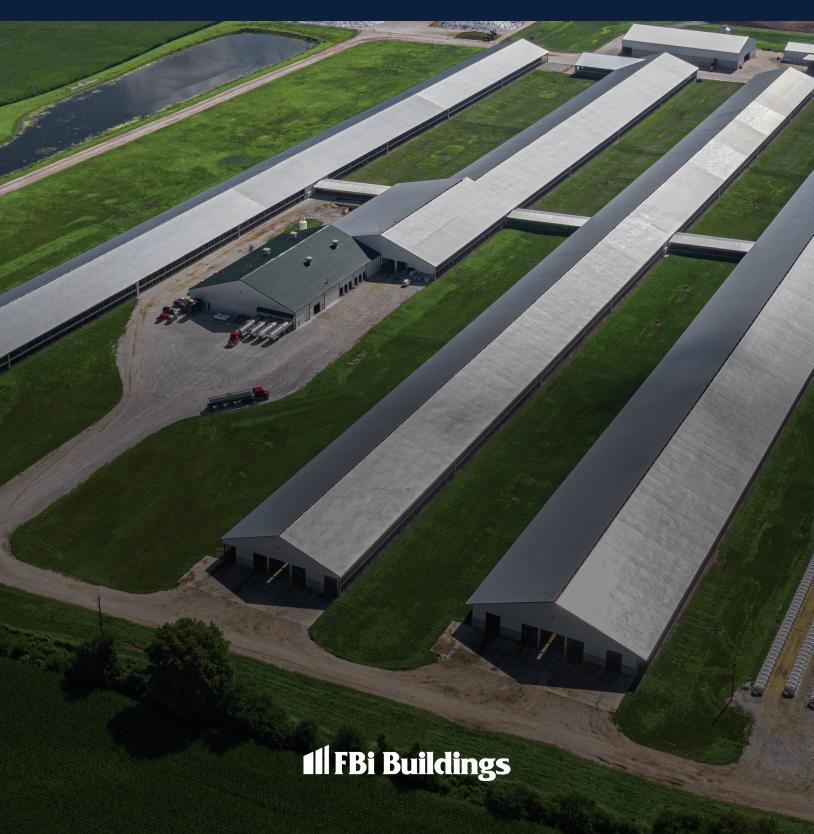

## DAIRY BARNS

MILK PARLORS | COMMODITY BARNS | HAY STORAGE | STALL BARNS | DIGESTER BUILDINGS

#### **OUR SERVICE AREA**

FBi Buildings continues to expand our service area.

Our current service area is spread over eight mid-western states.